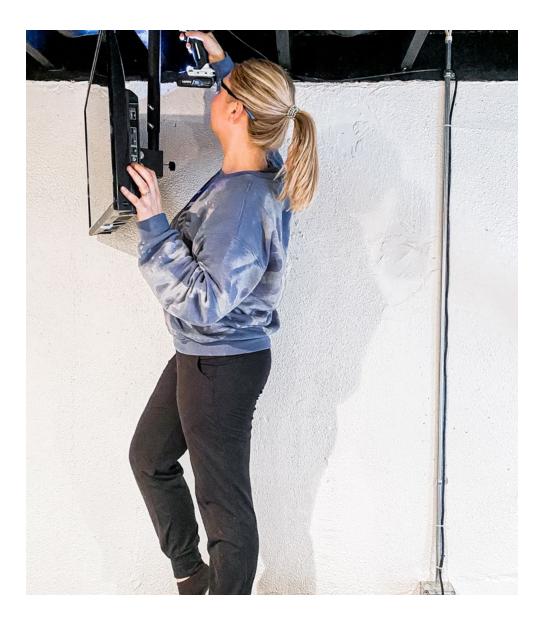

#### Step 4

Use drill to mount pull up bar and TV.

## Step 5

Use level to ensure the pull up bar and TV mount are secured evenly.