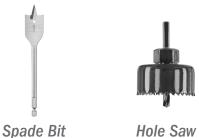

### Step 4

Use Power drill with spade bit and hole saw to hollow out hole in handle, if interested.