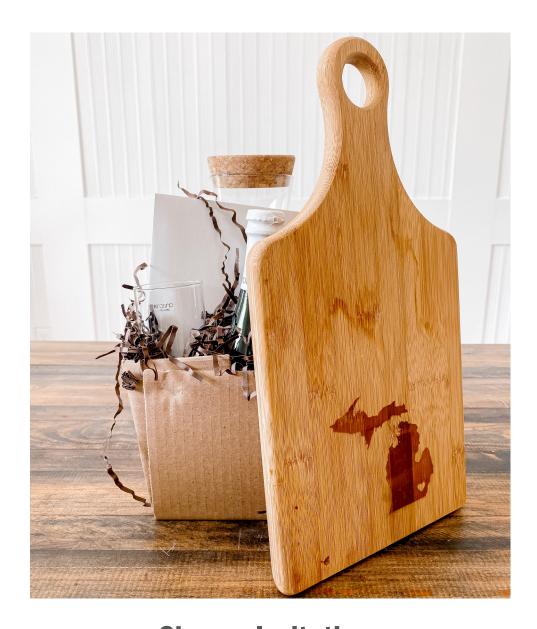

Shower Invitations
(Mimosa Themed Gift Baskets with DIY Cutting Board)

From: itshoneydone

#### Materials

| Item                              | <b>Qty</b> |  |
|-----------------------------------|------------|--|
| Pine, 12"x12" Section             | 1          |  |
| Gift Basket                       | 1          |  |
| Champagne Flute                   | 2          |  |
| Mini Champagne                    | 1          |  |
| Invitation / Registry Information | 1          |  |
| Decor of choice                   |            |  |
| Wood Stain, Semi Transparent      | 1          |  |
| Water-based Polycrylic            | 1          |  |

#### Step 1

Determine desired cutting board size.

#### Step 2

Use jigsaw to cut to desired shape or as shown.

### Step 3

Use orbital sander to smooth surfaces and edges.

### Step 4

Use Power drill with spade bit and hole saw to hollow out hole in handle, if interested.