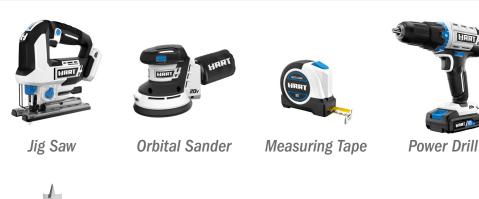

### Tools Used

Battery Tip: A 4.0 Ah battery is recommended to be paired with high amp draw tools for maximum efficiency.

#### Step 2

Use jigsaw to cut to desired shape or as shown.

### Step 3

Use orbital sander to smooth surfaces and edges.

### Step 4

Use Power drill with spade bit and hole saw to hollow out hole in handle, if interested.